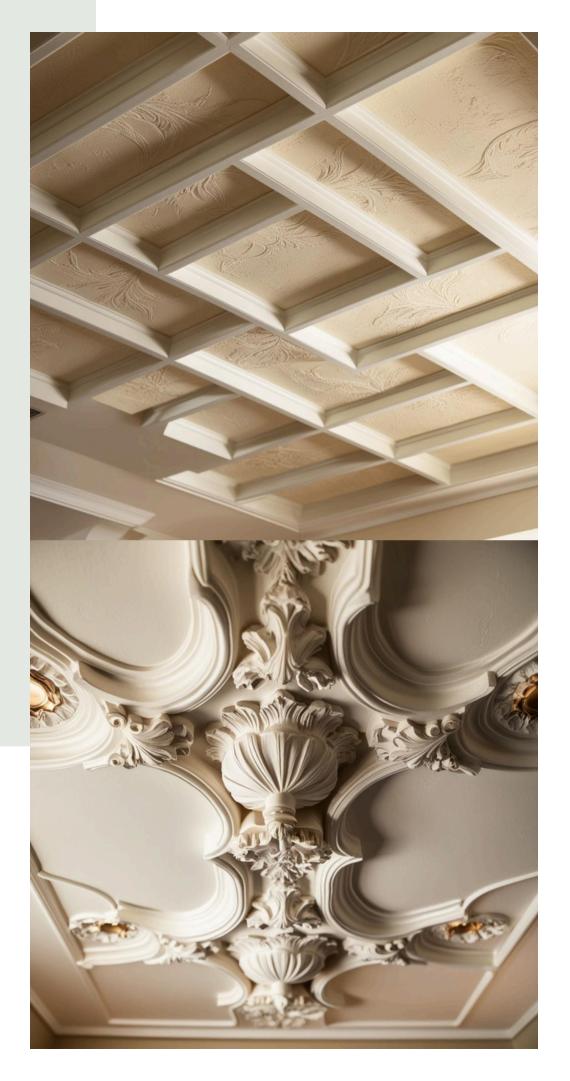

#### **GYPSUM CORNICE DESIGN**

Decorative molding or trim that is made of gypsum plaster. Its typically installed at the joint between the ceiling and wall or along the top of a wall, and can be painted or decorated to match the surrounding surfaces.

### **OUR WORK**

0 U R W 0 R Κ

### **OUR WORK**