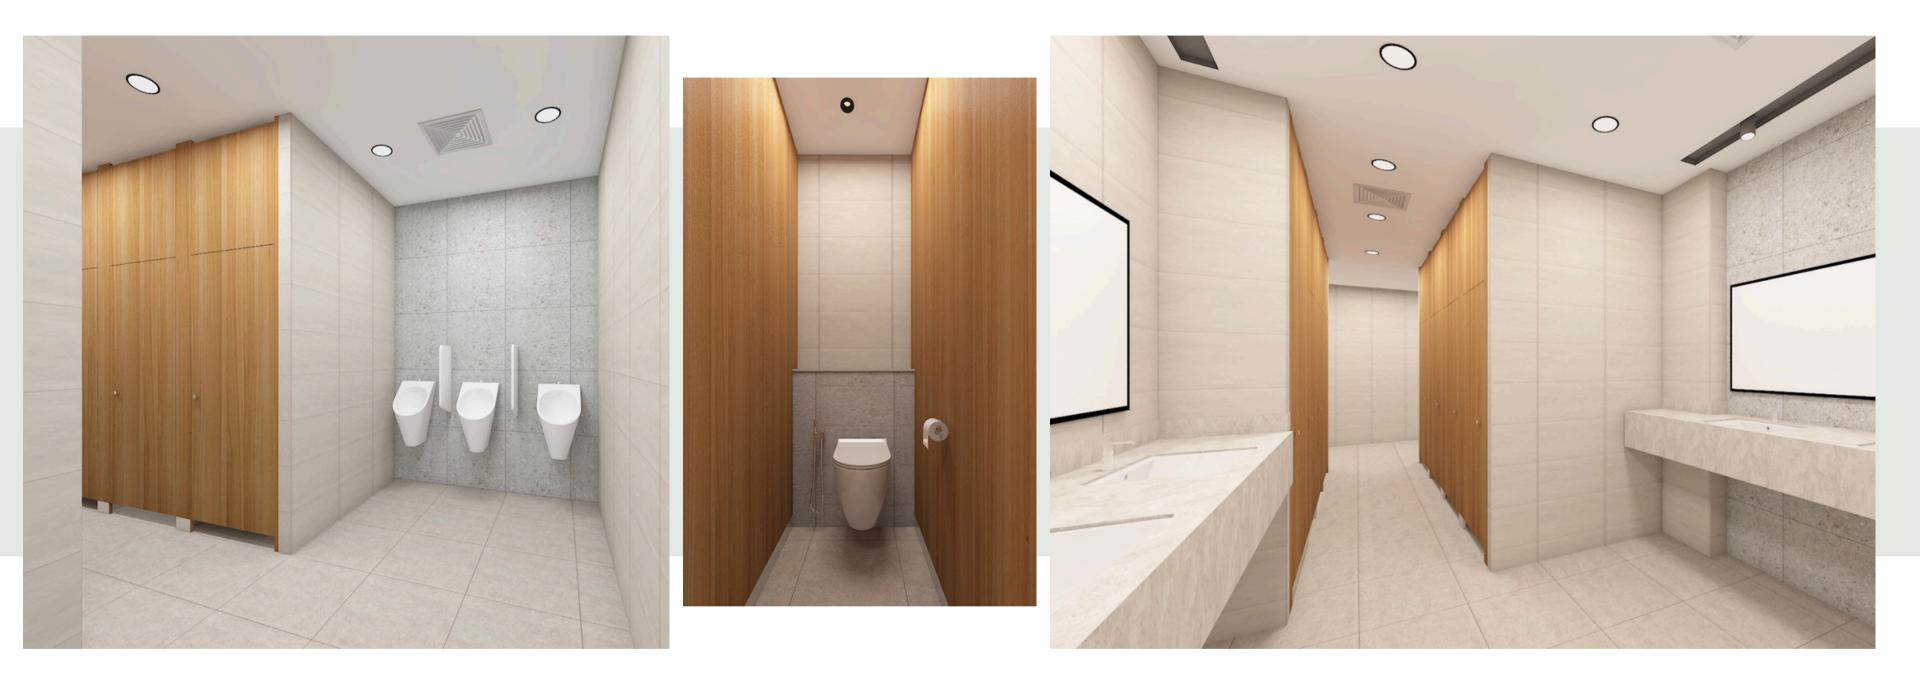

gn and shape as according to our clients need.

#### **GYPSUM CORNICE DESIGN**

Decorative molding or trim that is made of gypsum plaster. Its typically installed at the joint between the ceiling and wall or along the top of a wall, and can be painted or decorated to match the surrounding surfaces.







#### **PAINTING WORKS**

Professional restoration of the space with different kinds of paint work like special paint, texture paint, etc

#### WALL CLADDING

Claddings tht include stone, wood, vinyl, metal, fibre cement and glass cladding.











### **OUR WORK**







0 U R W 0 R Κ



### **OUR WORK**















### **OUR WORK**











### **OUR WORK**





16

NAF



### **OUR WORK**







0



U R W 0 R Κ



### **OUR WORK**









0 U R W O R Κ



#### **OUR WORK**





### **OUR RENDER**











#### WE TRANSFORM YOUR SPACE



Najmat alfaal decor cont.llc





#### WE TRANSFORM YOUR SPACE



Najmat alfaal decor cont.llc



#### • Skilled craftsmen with years of experience

- Innovative designers
- Efficient project managers
- Dedicated customer service representatives



## **OUR TEAM**





#### OUR CONTACT MR. MOHAMMED HAJA NAJUMUDEEN MANAGING DIRECTOR

### **PHONE** +971 50 167 3095

#### EMAIL

info@najmatalfaaldecor.com

#### LOCATION

Industrial area 17, Industrial Area, Sharjah