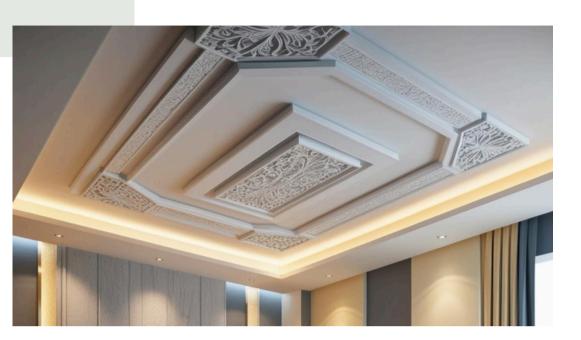

#### **GYPSUM CORNICE DESIGN**

Decorative molding or trim that is made of gypsum plaster. Its typically installed at the joint between the ceiling and wall or along the top of a wall, and can be painted or decorated to match the surrounding surfaces.

### **OUR WORK**

0

U R W 0 R Κ

### **OUR WORK**

### **OUR WORK**

16

NAF

### **OUR WORK**

0 U R W O R Κ

#### **OUR WORK**