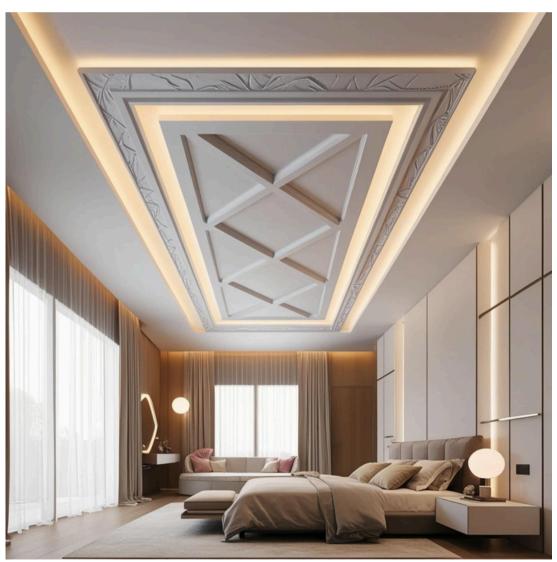

#### **GYPSUM CORNICE DESIGN**

Decorative molding or trim that is made of gypsum plaster. Its typically installed at the joint between the ceiling and wall or along the top of a wall, and can be painted or decorated to match the surrounding surfaces.

### **OUR WORK**

0

U R W 0 R Κ

### **OUR WORK**

### **OUR WORK**

16

NAF

### **OUR WORK**

0 U R W O R Κ

#### **OUR WORK**