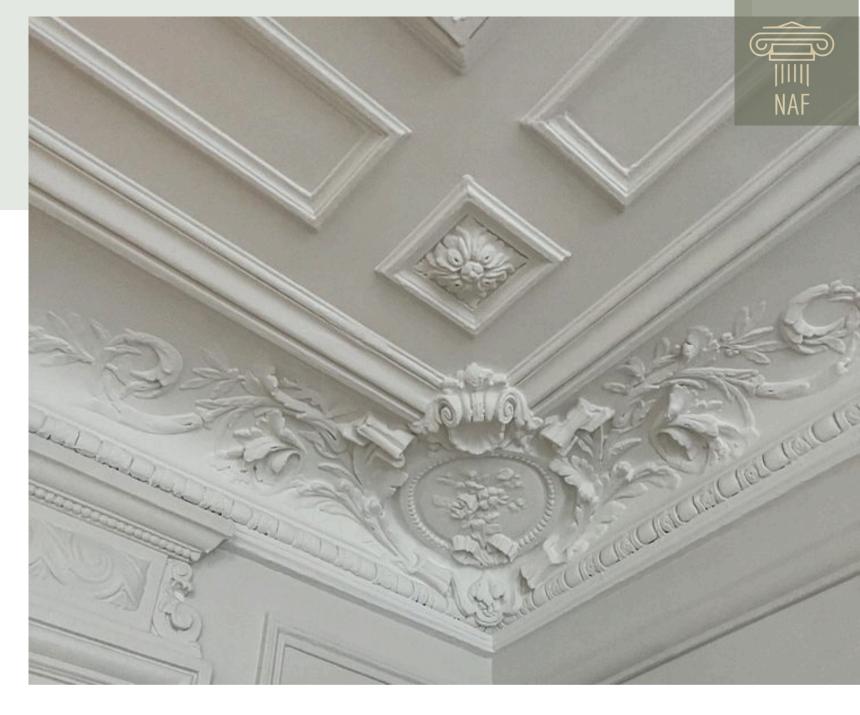

#### **GYPSUM CORNICE DESIGN**

Decorative molding or trim that is made of gypsum plaster. Its typically installed at the joint between the ceiling and wall or along the top of a wall, and can be painted or decorated to match the surrounding surfaces.

### **OUR WORK**

0

U R W 0 R Κ

### **OUR WORK**

### **OUR WORK**

16

NAF

### **OUR WORK**

0 U R W O R Κ

#### **OUR WORK**