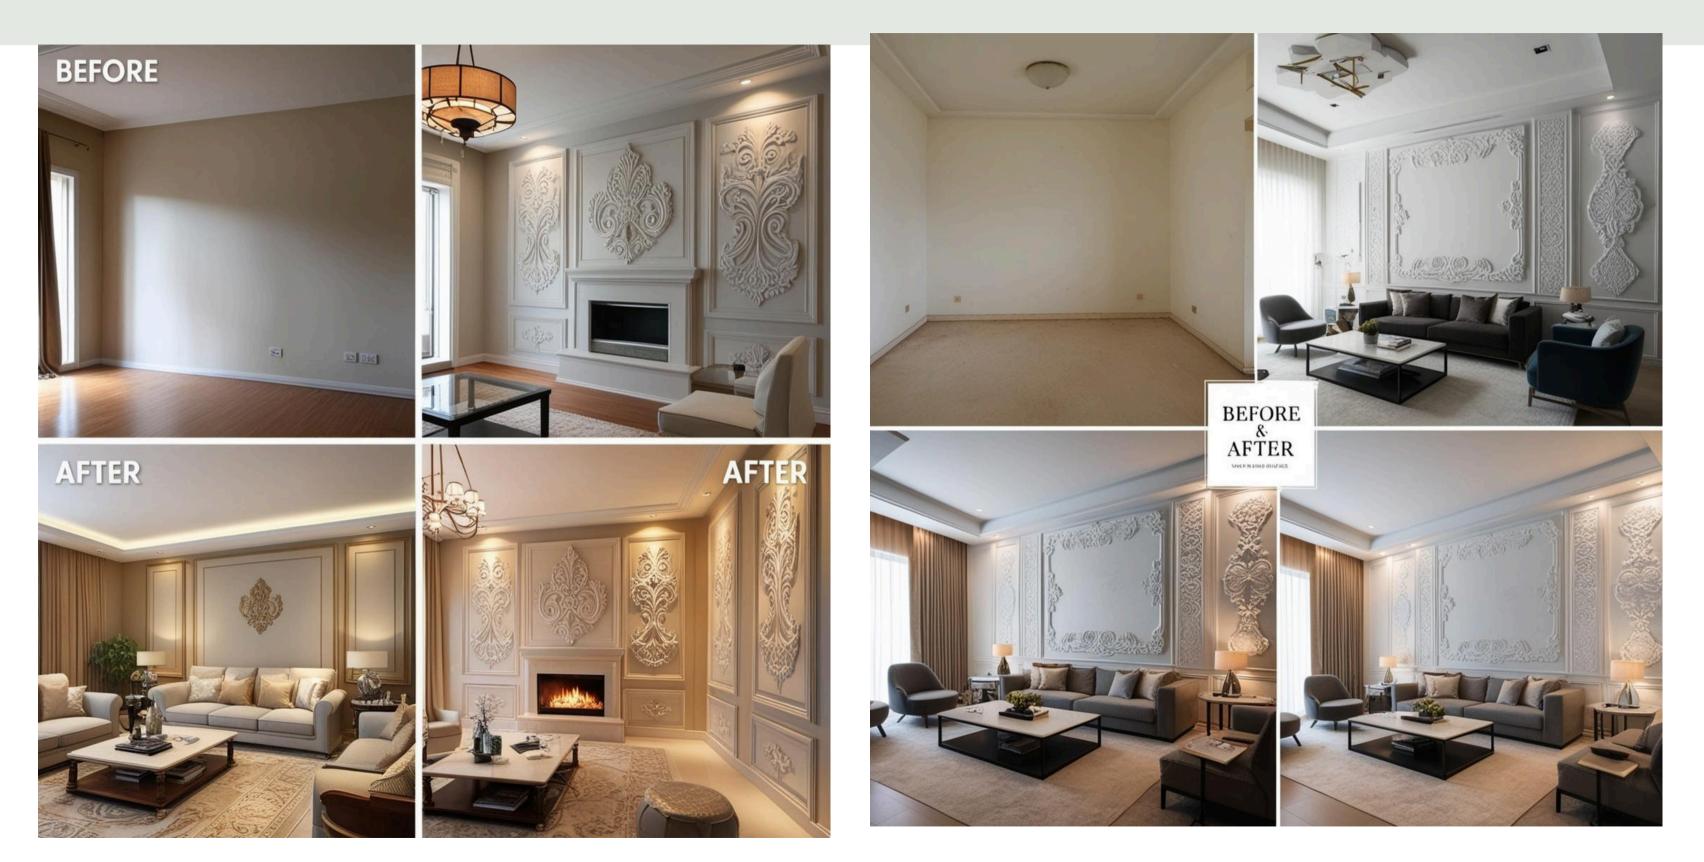

m plaster. Its typically installed at the joint between the ceiling and wall or along the top of a wall, and can be painted or decorated to match the surrounding surfaces.







#### **PAINTING WORKS**

Professional restoration of the space with different kinds of paint work like special paint, texture paint, etc

#### WALL CLADDING

Claddings tht include stone, wood, vinyl, metal, fibre cement and glass cladding.











### **OUR WORK**







0 U R W 0 R Κ



### **OUR WORK**















### **OUR WORK**











### **OUR WORK**





16

NAF



### **OUR WORK**







0



U R W 0 R Κ



### **OUR WORK**









0 U R W O R Κ



#### **OUR WORK**





### **OUR RENDER**











#### WE TRANSFORM YOUR SPACE



Najmat alfaal decor cont.llc





#### WE TRANSFORM YOUR SPACE



Najmat alfaal decor cont.llc



#### • Skilled craftsmen with years of experience

- Innovative designers
- Efficient project managers
- Dedicated customer service representatives



## **OUR TEAM**





#### OUR CONTACT MR. MOHAMMED HAJA NAJUMUDEEN MANAGING DIRECTOR

### **PHONE** +971 50 167 3095

#### EMAIL

info@najmatalfaaldecor.com

#### LOCATION

Industrial area 17, Industrial Area, Sharjah