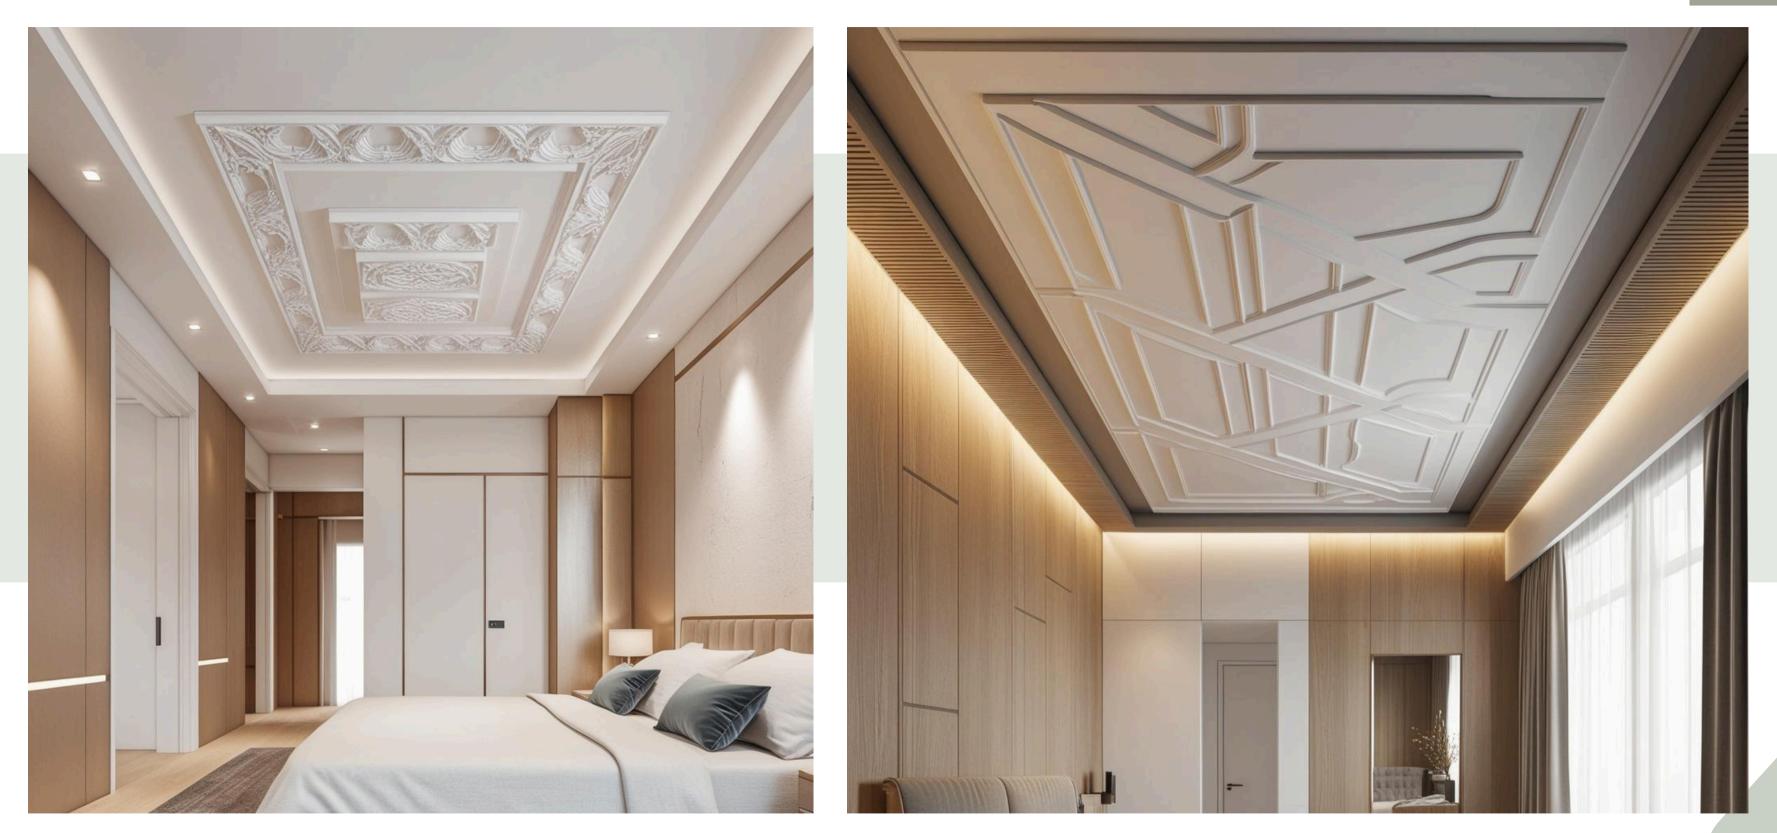

#### **GYPSUM CORNICE DESIGN**

Decorative molding or trim that is made of gypsum plaster. Its typically installed at the joint between the ceiling and wall or along the top of a wall, and can be painted or decorated to match the surrounding surfaces.

### **OUR RENDER**

#### WE TRANSFORM YOUR SPACE

Najmat alfaal decor cont.llc