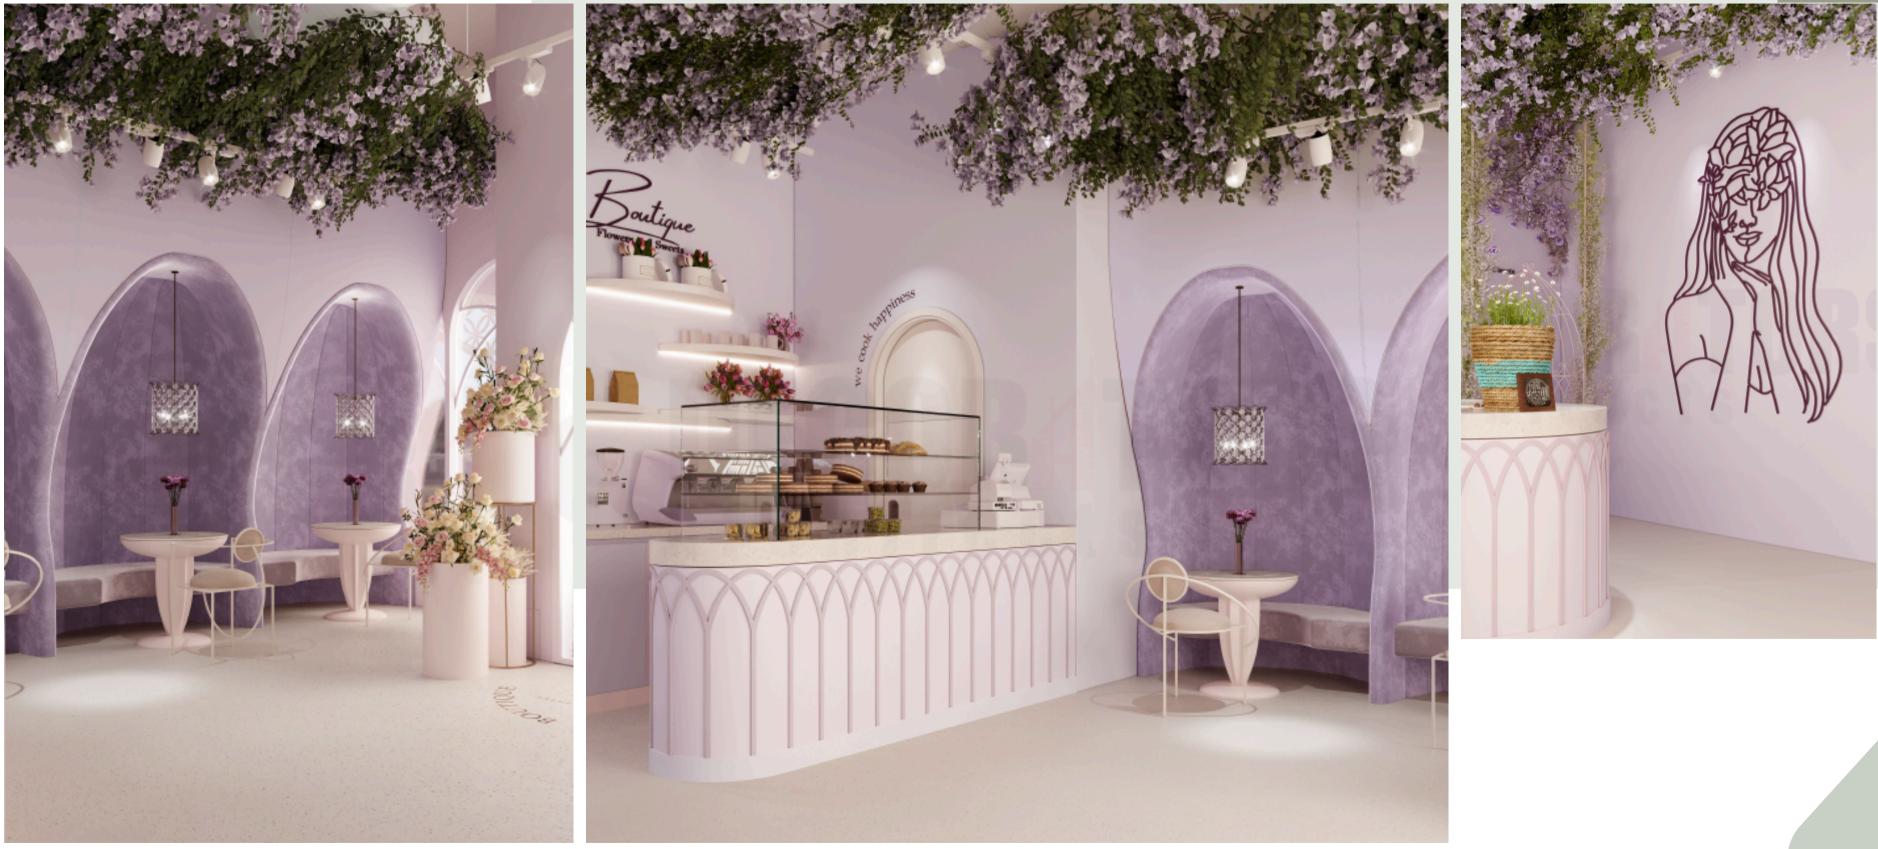

wall into specific design and shape as according to our clients need.

#### **GYPSUM CORNICE DESIGN**

Decorative molding or trim that is made of gypsum plaster. Its typically installed at the joint between the ceiling and wall or along the top of a wall, and can be painted or decorated to match the surrounding surfaces.







#### **PAINTING WORKS**

Professional restoration of the space with different kinds of paint work like special paint, texture paint, etc

#### WALL CLADDING

Claddings tht include stone, wood, vinyl, metal, fibre cement and glass cladding.











### **OUR WORK**







0 U R W 0 R Κ



### **OUR WORK**















### **OUR WORK**











### **OUR WORK**





16

NAF



### **OUR WORK**







0



U R W 0 R Κ



### **OUR WORK**









0 U R W O R Κ



#### **OUR WORK**





### **OUR RENDER**











#### WE TRANSFORM YOUR SPACE



Najmat alfaal decor cont.llc





#### WE TRANSFORM YOUR SPACE



Najmat alfaal decor cont.llc



#### • Skilled craftsmen with years of experience

- Innovative designers
- Efficient project managers
- Dedicated customer service representatives



## **OUR TEAM**





#### OUR CONTACT MR. MOHAMMED HAJA NAJUMUDEEN MANAGING DIRECTOR

### **PHONE** +971 50 167 3095

#### EMAIL

info@najmatalfaaldecor.com

#### LOCATION

Industrial area 17, Industrial Area, Sharjah